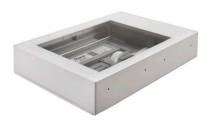

## Main features:

| Measurement data | JPG                                       |
|------------------|-------------------------------------------|
| Scanning options | Foot sole, foot foam                      |
| Dimensions       | 630 mm x 430 mm x 110 mm                  |
| Weight           | 12 kg                                     |
| Colour           | white                                     |
| Scan surface     | 330 mm x 430 mm                           |
| Speed            | 8 sec.                                    |
| Power connection | Mains cable 120-240 V; 50/60 Hz worldwide |
| Including        | Power supply unit, USB cable              |

## Advantages:

- Inexpensive entry-level variant
- Mobile use possible
- Low weight
- Just a few clicks from scan to insole
- Easy handling
- High image quality
- Reliable and robust
- Suitable for installation in dimensional space