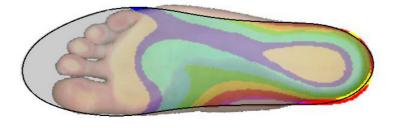

## ped2D

The ped2D scanner enables 2-dimensional, static, digital measurement of the sole of the foot. This device is the affordable entry-level version for digital foot measurement. The device provides all relevant measurement data for professional insole production and serves as a consulting aid when buying shoes. The offer includes the easyped software to collect the measurement data. When using our pedoffice software, the ped2D supports the digital insole construction as well as the last production as a basis for the made-to-measure shoe production.

| Measurement            | Static measurement, 2D scan of the sole of the foot, coloured                                                                                                                   |
|------------------------|---------------------------------------------------------------------------------------------------------------------------------------------------------------------------------|
| Use                    | Mobile or fixed                                                                                                                                                                 |
| Report                 | PDF-report<br>colour representation of the sole of foot measurement<br>optional 1:1 view of the sole of foot measurement<br>true-to-scale export for further digital processing |
| Software               | pedoffice or easyped                                                                                                                                                            |
| System requirements PC | Windows 10, 11                                                                                                                                                                  |