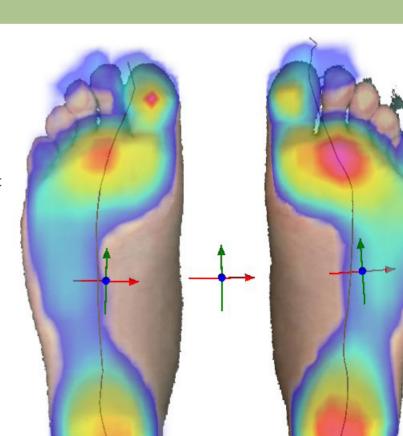

pcdcad foot technology

| Existing measuring devices | Connection to existing devices possible                           |
|----------------------------|-------------------------------------------------------------------|
| Split-Screen               | Customer consultation possible via the display on a second screen |
| Measurement results        | Superimposed representation from different measuring systems      |

## Advantages:

- Simple and self-explanatory operation
- Modern design
- Each production phase is documented
- Superimposed display of measurement and insert
- Oirect alignment of the measurement
- Proportion adjustment by "line shifting"
- Material allocation according to insole type
- Awarded for outstanding design