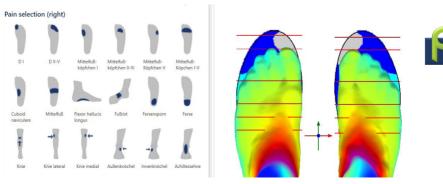

With this software you read in the customer data from the health insurance card or your branch programme and thereby start the insole order. In addition to the diagnosis, you can also select the type of insole and the material. Afterwards,

## Advantages:

- Simple and self-explanatory operation
- Modern design
- Each production phase is documented
- Superimposed display of measurement and insert
- Oirect alignment of the measurement
- Proportion adjustment by "line shifting"
- Material allocation according to insole type
- Awarded for outstanding design