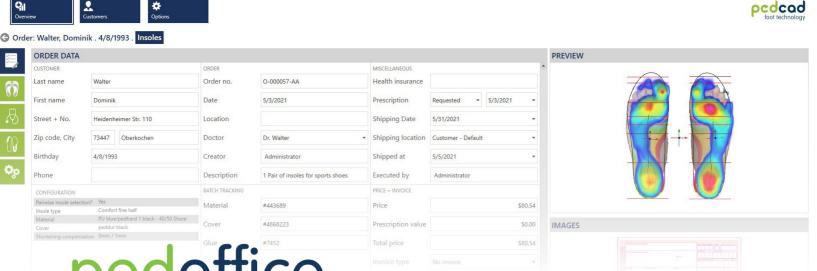

The central software for order processing, diagnosis and documentation.

The order-related processing of measurement data and the detailed updating and tracking of orders make the pedoffice software an indispensable tool in every company. All automated construction processes are initiated in this software.

The pedoffice software forms the basis for the creation of orders and the recording of digital measurement data. Interfaces to common ERP and measurement systems are available.

With this software you read in the customer data from the health insurance card or your branch programme and thereby start the insole order. In addition to the diagnosis, you can also select the type of insole and the material. Afterwards,

the order is automatically entered and created in an order sheet. There is no easier way to start the production. The pedoffice software is easy to use, so you can do all these steps in the presence of the customer.