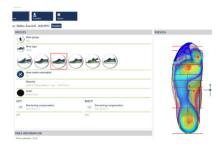

With this software you read in the customer data from the health insurance card or your branch programme and thereby start the insole order. In addition to the diagnosis, you can also select the type of insole and the material. Afterwards,

the order is automatically entered and created in an order sheet. There is no easier way to start the production. The pedoffice software is easy to use, so you can do all these steps in the presence of the customer.

## Advantages:

- Simple and self-explanatory operation
- Modern design
- Each production phase is documented
- Superimposed display of measurement and insert
- Oirect alignment of the measurement
- Proportion adjustment by "line shifting"
- Material allocation according to insole type
- Awarded for outstanding design